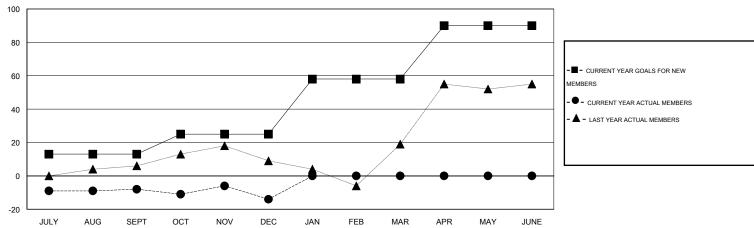

### GOALS AND ACTUAL NEW CLUBS CUMULATIVE

#### GOALS AND ACTUAL MEMBERS CUMULATIVE

| DROPPED CLUBS: 1  DROPPED MEMBERS |    | 16 CLUBS OF 33 ADDED 1 OR MORE NEW MEMBERS | GENDER DISTRIBL  MALE  FEMALE | HION<br>403 (62.29%)<br>244 (37.71%) |     |
|-----------------------------------|----|--------------------------------------------|-------------------------------|--------------------------------------|-----|
| DECEASED                          | 3  | CLICK HERE FOR HEALTH                      | FAMILY UNIT MEMBERS           |                                      | 108 |
| CLUB CANCELLED                    | 5  | ASSESSMENT DATA                            |                               | 52                                   |     |
| OTHER                             | 39 |                                            | HEAD OF HOUSEHOLD             |                                      |     |
| TOTAL                             | 47 |                                            | NON-HEAD OF HOUSEHOL          | 56                                   |     |